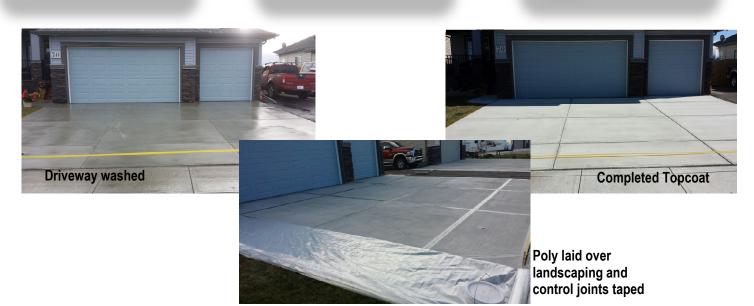

#### Repair

Day 2

- Day 1 Wash area
  - Tape control joints and cover landscaping with poly
- Fill areas (if applicable)
- Topcoat broomed area
- Topcoat control joints (if applicable)